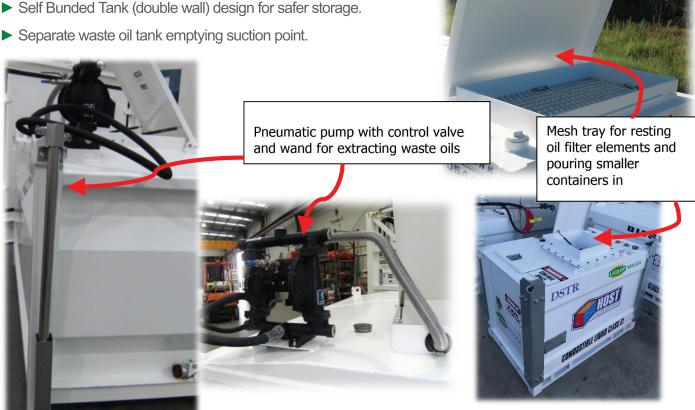

## **Tanks Features:**

- ► Hatch design has a basket mesh kit to cater for draining oil filters overnight and still allow for other waste oils to be drained at the same time. Hatch lid can be closed when oil filters are draining.
- Extraction pump system for larger waste oil containers and drums to transfer into the tank.